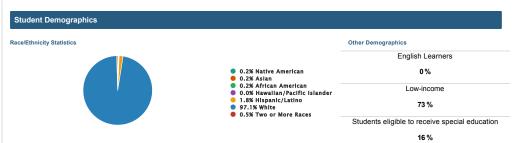

Superintendent

## **Maynard School District**

District Report Card 2016-2017 74 Campus Dr | Maynard, AR 72444 870-647-3500





Patricia Rawlings



|                                                                            |          |                    |       | 0040  | 0047      |                       |                                    |
|----------------------------------------------------------------------------|----------|--------------------|-------|-------|-----------|-----------------------|------------------------------------|
|                                                                            |          |                    |       | 2016  | -2017     |                       |                                    |
|                                                                            | % Tested | In Need of Support | Close | Ready | Exceeding | Ready or<br>Exceeding | State Avg<br>R